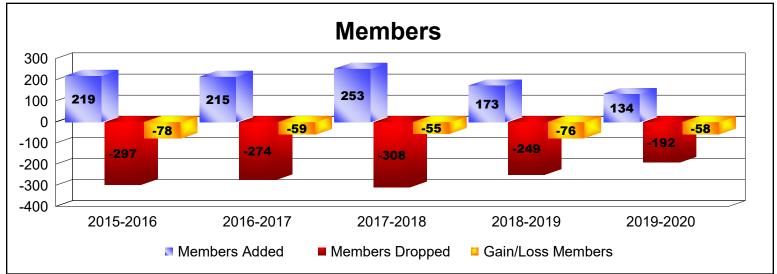

District C 2

As of June 2020 Cumulative

| Year      | New<br>Clubs | Dropped<br>Clubs | Gain/<br>Loss<br>Clubs | New<br>Members | Charter<br>Members | Reinstate<br>Members | Transfer<br>Members | Total<br>Member<br>Added | Total<br>Members<br>Dropped | Gain/<br>Loss<br>Members |
|-----------|--------------|------------------|------------------------|----------------|--------------------|----------------------|---------------------|--------------------------|-----------------------------|--------------------------|
| 2015-2016 | 1            | -2               | -1                     | 174            | 18                 | 5                    | 22                  | 219                      | -297                        | -78                      |
| 2016-2017 | 2            | -3               | -1                     | 150            | 48                 | 5                    | 12                  | 215                      | -274                        | -59                      |
| 2017-2018 | 1            | -2               | -1                     | 194            | 36                 | 6                    | 17                  | 253                      | -308                        | -55                      |
| 2018-2019 | 0            | -1               | -1                     | 143            | 6                  | 11                   | 13                  | 173                      | -249                        | -76                      |
| 2019-2020 | 0            | 0                | 0                      | 117            | 1                  | 8                    | 8                   | 134                      | -192                        | -58                      |
| Average   | 1            | -2               | -1                     | 156            | 22                 | 7                    | 14                  | 199                      | -264                        | -65                      |