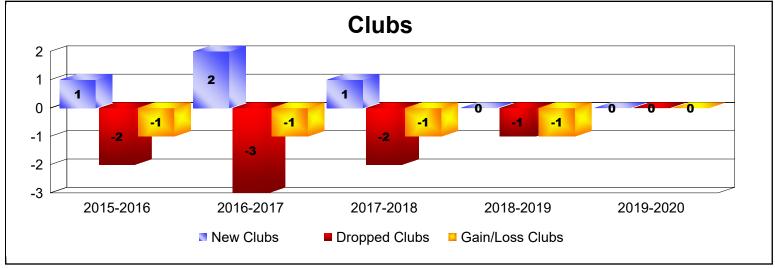

District C 2

As of June 2020 Cumulative

| Year      | New<br>Clubs | Dropped<br>Clubs | Gain/<br>Loss<br>Clubs | New<br>Members | Charter<br>Members | Reinstate<br>Members | Transfer<br>Members | Total<br>Member<br>Added | Total<br>Members<br>Dropped | Gain/<br>Loss<br>Members |
|-----------|--------------|------------------|------------------------|----------------|--------------------|----------------------|---------------------|--------------------------|-----------------------------|--------------------------|
| 2015-2016 | 1            | -2               | -1                     | 174            | 18                 | 5                    | 22                  | 219                      | -297                        | -78                      |
| 2016-2017 | 2            | -3               | -1                     | 150            | 48                 | 5                    | 12                  | 215                      | -274                        | -59                      |
| 2017-2018 | 1            | -2               | -1                     | 194            | 36                 | 6                    | 17                  | 253                      | -308                        | -55                      |
| 2018-2019 | 0            | -1               | -1                     | 143            | 6                  | 11                   | 13                  | 173                      | -249                        | -76                      |
| 2019-2020 | 0            | 0                | 0                      | 117            | 1                  | 8                    | 8                   | 134                      | -192                        | -58                      |
| Average   | 1            | -2               | -1                     | 156            | 22                 | 7                    | 14                  | 199                      | -264                        | -65                      |